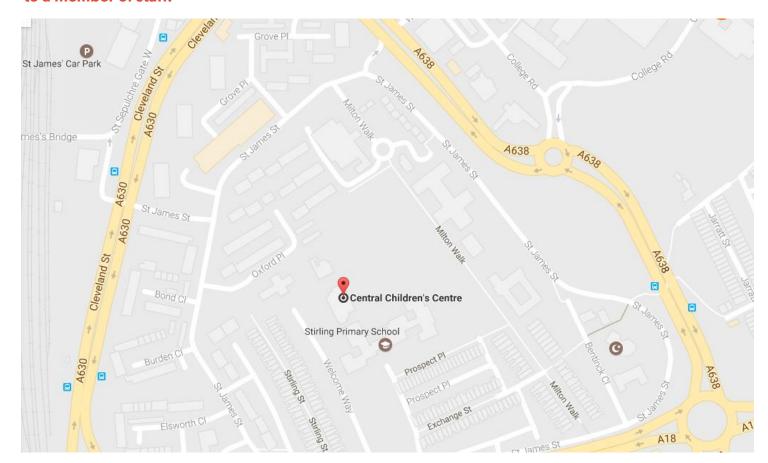

## **Doncaster Central Family Hub**

7 Welcome Way Doncaster DN1 3LE

The contact centre is based inside the Doncaster Central Family Hub. To access the centre enter the building and wait in the reception area until the contact worker comes to greet you.

**On Foot:** Approximately 0.9 miles (18 minutes) from Doncaster Frenchgate Interchange.

**Car:** Approximately 1.0 mile (4 minutes) from Doncaster Frenchgate Interchange. **Car Parking:** On site car parking is available on a first come first serve basis