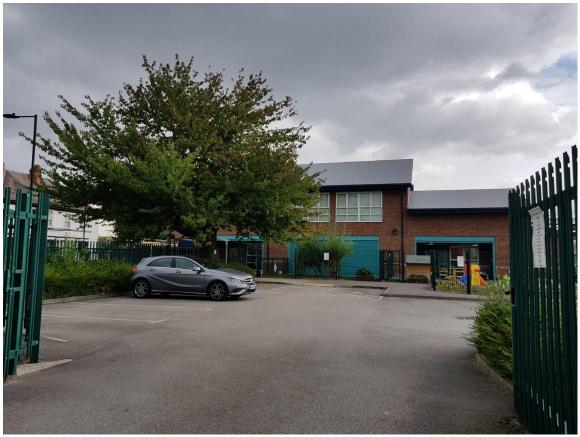

**On Foot:** Approximately 0.9 miles (18 minutes) from Doncaster Frenchgate Interchange.

**Car:** Approximately 1.0 mile (4 minutes) from Doncaster Frenchgate Interchange. **Car Parking:** On site car parking is available on a first come first serve basis